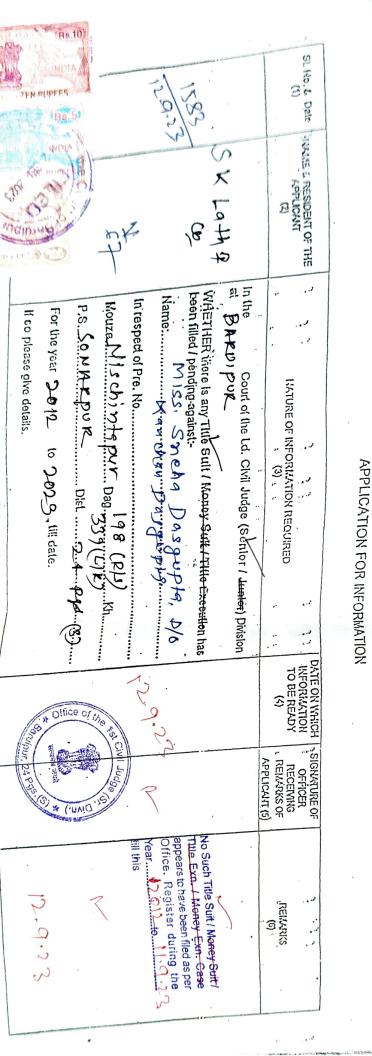

|                                                                                  |



High Court Form No. (M) 55 (CIVIL) (M) (CRIMINAL)

| Re. 10)                                                                                                                                                                                                                | 1                           |
|------------------------------------------------------------------------------------------------------------------------------------------------------------------------------------------------------------------------|-----------------------------|
| St. No. & Date AWAYS & RESIDENT OF THE APPLICANT (2)  ST. No. & Date AWAYS & RESIDENT OF THE APPLICANT (2)  ST. No. & Date AWAYS & RESIDENT OF THE APPLICANT (2)  ST. No. & Date AWAYS & RESIDENT OF THE APPLICANT (2) |                             |